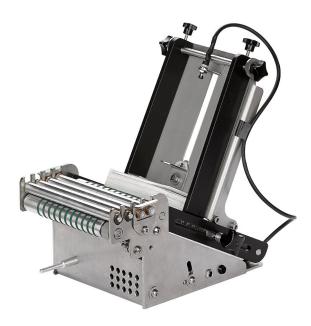

## **STACKER B-9420-ST**

The B-9420-ST label stacker is specially designed for use in conjunction with Toshiba EX4T1 printer models.

## **TECHNICAL SPECIFICATIONS**

| Detail                    | B-9420-ST Stacker                               |
|---------------------------|-------------------------------------------------|
| Compatibility             | TOSHIBA B-EX4T1 with B-EX204-R-QM rotary cutter |
| Stacking capacity         | 150mm                                           |
| Textile labels            | Width 30-60mm / Height 30-110mm                 |
| Cardboard labels          | Width 35-100mm / Height 30-110mm                |
| Adhesive labels           | Width 35-100mm / Height 30-110mm                |
| Label roll inner diameter | 76mm or more                                    |
| Feeding                   | 100-220V, 50-60Hz                               |
| Dimensions                | 180x360x315mm (width x depth x height)          |
| Weight                    | 5.6 Kgs                                         |