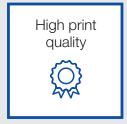

# Flexible, high-quality labelling with enhanced connectivity options

The C4000e series is a compact label printer, ideal for desktop applications. With a range of easy-to-use features and flexible connectivity options, you can print high-quality labels quickly and easily.

### Easy to use

Large (2.7 inches) LCD display panel makes for simple operation. Media rolls can be easily swapped and changed The model also features an autocutter, which can be easily replaced without the need for an engineer visit.